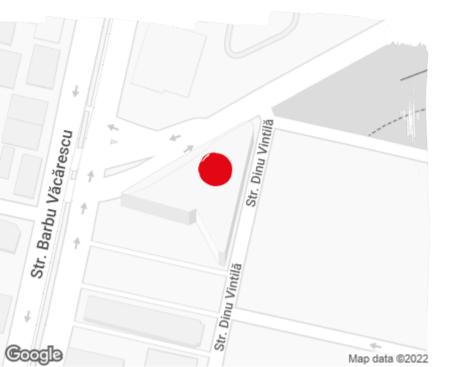

### Location

# EuroTower

Bucharest, Sector 2, 11 Dinu Vintila st.

| Building status      | Existing    |
|----------------------|-------------|
| Year of construction | 2010        |
| Parking ratio        | 1/91 sq m   |
| Total building area  | 18 000 sq m |