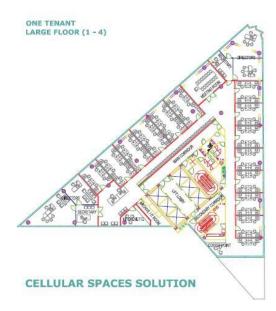

sq m   |
| Total building area  | 18 000 sq m |

### Commercial terms

| Office space*      | after login * |
|--------------------|---------------|
| Parking            | after login * |
| Service charge*    | after login * |
| Minimum lease term | after login * |
| Availability       | after login * |

\* Asking terms for m²/month

### Location



## Available space

6 450 og m Available office space

250 og m

Minimum office space



# officefinder.ro

# Standard fit-Out

紫

Air conditioning

=

Raised floor

6

Suspended ceiling

6

Telephone cabling

05

Computer cabling

4

Power cabling

A

Sprinklers

60

Smoke detectors

 $\approx$ 

Carpeting

# 1|1

Wall partitioning



Reception



Security



Fibre optics



Switchboard



Generator



UPS



Elevators

# Typical floor plan



## Available space

| Floor | Vacant space        | Availability        |
|-------|---------------------|---------------------|
| 0     | please contact us * | please contact us * |
| 1 - 2 | please contact us * | please contact us * |
| 3     | please contact us * | please contact us * |
| 12    | please contact us * | please contact us * |
| 13    | please contact us * | please contact us * |
| Total | after login *       |                     |

# Public transport

Metro: M1

Bus: 182, 282, 330, 335

Tram: 5, 1