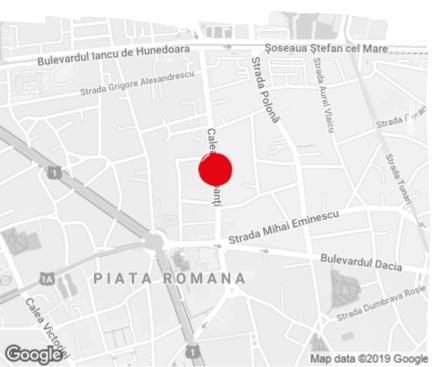

## Bookcase

Bucharest, Sector 1, 33 A, Calea Dorobanti Str

#### Location

### **Public transport**

Metro: Piata Romana (M2)

Bus: 131, 301, 331, 300, 381, 783, N117, N119, 79, 86, 133